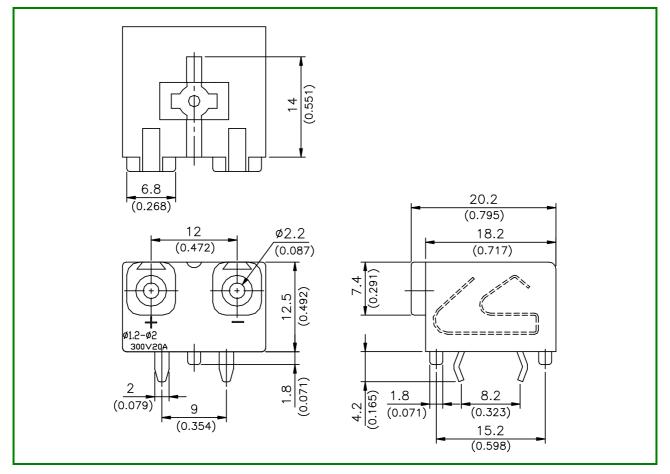

## SPECIFICATIONS

Pitch

9.0mm

PBT, Gray

PBT. Black

14mm

20 Amp, 300 VAC

Stainless Steel

Tin plated over Brass

- Wire range Ø1.2~Ø2.0mm (Solid) 2P
- No. of pole per block
- Rating
- Housing
- Terminals
- Springs
- Push button
- Operating temperature  $-30^{\circ}C \sim +110^{\circ}C$ 
  - (includes temperature rise limit)
- Stripping length
- UL Approval
- 300V, 20A, Ø1.2~Ø2.0mm (Solid)