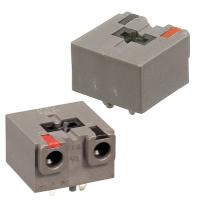

SCREWLESS TYPE

PITCH=9.0mm

## FEATURES

- Easy to assemble for any number of positions
- End stackable without any loss of P.C.B. space
- UL 94V-0 grade fire retardant engineering plastic used for the housing
- Be capable of clamping a wide range of wire diameters
- Screwless design can reduce time for connecting wire

## SPECIFICATIONS

Pitch

9.0mm

PBT, Gray

PBT. Black

14mm

20 Amp, 300 VAC

Stainless Steel

Tin plated over Brass

- Wire range Ø1.2~Ø2.0mm (Solid) 2P
- No. of pole per block
- Rating
- Housing
- Terminals
- Springs
- Push button
- Operating temperature  $-30^{\circ}C \sim +110^{\circ}C$ 
  - (includes temperature rise limit)
- Stripping length
- UL Approval
- 300V, 20A, Ø1.2~Ø2.0mm (Solid)