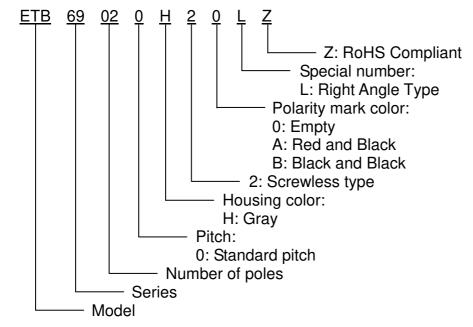

SCREWLESS TYPE

PITCH=9.0mm

## FEATURES

- Easy to assemble for any number of positions
- End stackable without any loss of P.C.B. space
- UL 94V-0 grade fire retardant engineering plastic used for the housing
- Be capable of clamping a wide range of wire diameters
- Screwless design can reduce time for connecting wire

## SPECIFICATIONS

Pitch

9.0mm

PBT, Gray

PBT. Black

14mm

20 Amp, 300 VAC

Stainless Steel

Tin plated over Brass

- Wire range Ø1.2~Ø2.0mm (Solid) 2P
- No. of pole per block
- Rating
- Housing
- Terminals
- Springs
- Push button
- Operating temperature  $-30^{\circ}C \sim +110^{\circ}C$ 
  - (includes temperature rise limit)
- Stripping length
- UL Approval
- 300V, 20A, Ø1.2~Ø2.0mm (Solid)



## PART NUMBERING SYSTEM





DRAWING